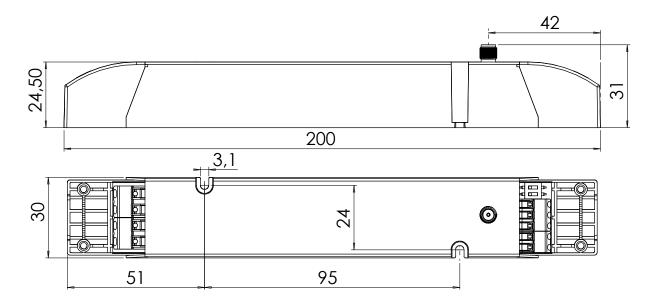

not secured Four separate outputs [1 - 10 V Bus (20 mA / channel) or Open Drain PWM (max. 27 V, 20 mA / channel) ] 2.4 GHz IEEE 802.15.4 < 0.5 W (0.25 W typ.) Electronic protection II SMA-female Stub antenna ≤ 5 dBi

5 % - 85 % r.H. not condensing -20 °C - 55 °C -20 °C -55 °C

ZigBee ZigBee Home Automation Exclusively with gateways from dresden elektronik

### dresden elektronik



### Particular markers









#### **Further information**

Hereby, dresden elektronik ingenieurtechnik gmbh declares that the radio equipment type FLS-AE lp is in compliance with directive 2014/53/EU. The full text of the EU declaration of conformity is available at the following internet address: www.dresden-elektronik.de

#### Attention: Installation only by qualified electricians!

#### Dimensions in mm



## dresden elektronik



#### Connection diagram



#### Switch mode



#### Wire cross-section



| wire preparation<br>0.2 - 0.75 |          |
|--------------------------------|----------|
|                                |          |
|                                | 7 - 9 mm |

BN-600091

#### Warranty

This product is quality-tested and provided with the statutory warranty period of 24 months from the date of purchase. Please keep the invoice as proof of purchase.

#### Scope of delivery

FLS-AE lp

Contact

dresden elektronik ingenieurtechnik gmbh Enno-Heidebroek-Str. 12 01237 Dresden | Germany

Tel: +49 351 31850-0 Fax: -10 wireless@dresden-elektronik.de www.dresden-elektronik.de

© 2019 dresden elektronik ingenieurtechnik gmbh. All rights reserved. Other registered trademarks or