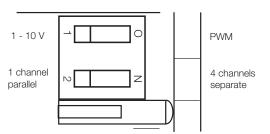

#### Switch mode

- operating mode can be configured between 1-10 V bus and PWM signal via switch
- switch between parallel and single channel operation possible [by dip switch]