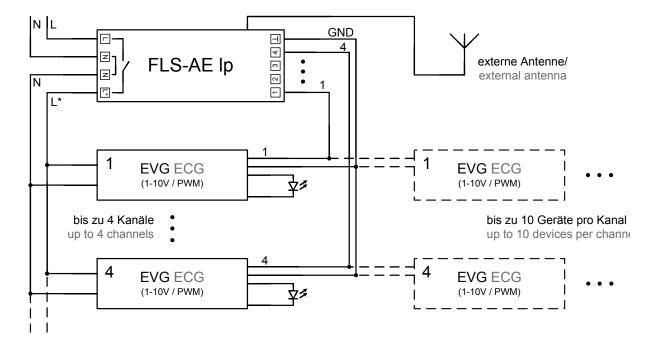

#### Connection diagram

# FLS-AE Ip Data sheet

- wireless control unit for dimmable luminaires with 1 ... 10V input or PWM control on up to 4 separate or parallel channels
- 20 mA control per channel (at least 10 devices per channel with 2 mA / device)
- integrated relay to switch off all power supplies completely

- operating mode can be configured between 1-10 V bus and PWM signal via switch
- switch between parallel and single channel operation possible [by dip switch]