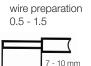

#### Wire cross-section

| wire preparation<br>0.2 - 0.75 |          |
|--------------------------------|----------|
|                                |          |
|                                | 7 - 9 mm |