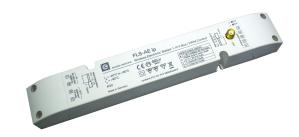

# FLS-AE Ip Data sheet

- wireless control unit for dimmable luminaires with 1 ... 10V input or PWM control on up to 4 separate or parallel channels
- 20 mA control per channel (at least 10 devices per channel with 2 mA / device)
- integrated relay to switch off all power supplies completely

#### Scope of delivery

FLS-AE lp

Contact

dresden elektronik ingenieurtechnik gmbh Enno-Heidebroek-Str. 12 01237 Dresden | Germany

Tel: +49 351 31850-0 Fax: -10 wireless@dresden-elektronik.de www.dresden-elektronik.de